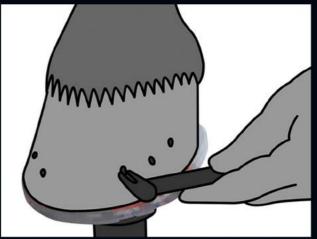

### **Option 1: Nailed Hoof Protection**

• use standard nails to fixate the horseshoe

thoroughly clinch the nailsadjust the quarter clips to the hoof angle

• smooth the hoof wall and the clinched nails

Done!