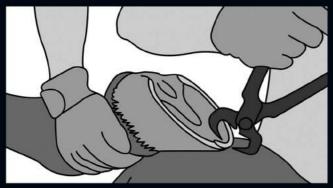

### **Option 1: Nailed Hoof Protection**

• use standard nails to fixate the horseshoe

thoroughly clinch the nailsadjust the quarter clips to the hoof angle

• smooth the hoof wall and the clinched nails

Done!