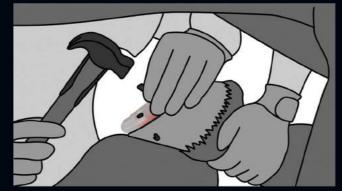

### **Option 1: Nailed Hoof Protection**

• use standard nails to fixate the horseshoe

thoroughly clinch the nailsadjust the quarter clips to the hoof angle

• smooth the hoof wall and the clinched nails

Done!