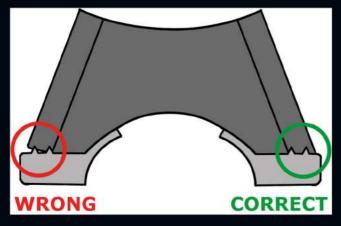

 prepare the hoof according to the usual principles

• make sure the hoof wall is absolutely plane after rasping

 choose a fitting Duplo model according to hoof size, hoof shape and intended use

- adjust the horseshoe to the hoof with an angle grinder or belt grinder
- in case of the Duplo Basic: grind the quarter clips in order to prevent injuries
- in case of glueing: remove the knobs and weld the glue-on tabs to the horseshoe with a hot-air gun after adjusting the horseshoe to the hoof

### **Option 1: Nailed Hoof Protection**

• use standard nails to fixate the horseshoe

thoroughly clinch the nailsadjust the quarter clips to the hoof angle

• smooth the hoof wall and the clinched nails

Done!