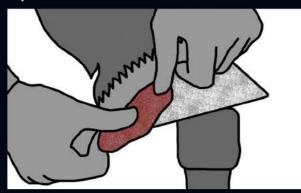

#### Option 2: Glue-On Hoof Protection

• roughen the hoof wall with abrasive paper after preparing the hoof

add instant adhesive to the glue-on tabsglue each tab individually

 seal the edges of the glue-on tabs with instant adhesive