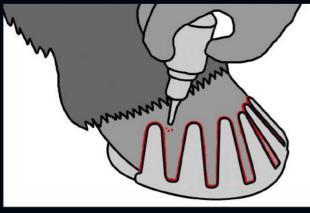

#### Option 2: Glue-On Hoof Protection

• roughen the hoof wall with abrasive paper after preparing the hoof

add instant adhesive to the glue-on tabsglue each tab individually

 seal the edges of the glue-on tabs with instant adhesive