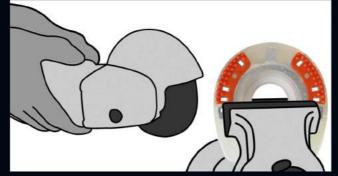

 prepare the hoof according to the usual principles

• make sure the hoof wall is absolutely plane after rasping

 choose a fitting Duplo model according to hoof size, hoof shape and intended use

- adjust the horseshoe to the hoof with an angle grinder or belt grinder
- in case of the Duplo Basic: grind the quarter clips in order to prevent injuries
- in case of glueing: remove the knobs and weld the glue-on tabs to the horseshoe with a hot-air gun after adjusting the horseshoe to the hoof