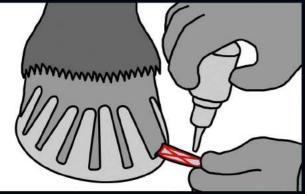

#### Option 2: Glue-On Hoof Protection

• roughen the hoof wall with abrasive paper after preparing the hoof

add instant adhesive to the glue-on tabsglue each tab individually

 seal the edges of the glue-on tabs with instant adhesive