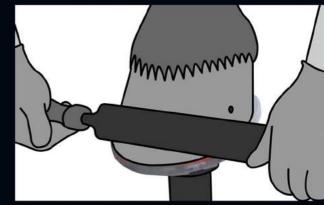

### **Option 1: Nailed Hoof Protection**

• use standard nails to fixate the horseshoe

thoroughly clinch the nailsadjust the quarter clips to the hoof angle

• smooth the hoof wall and the clinched nails

Done!